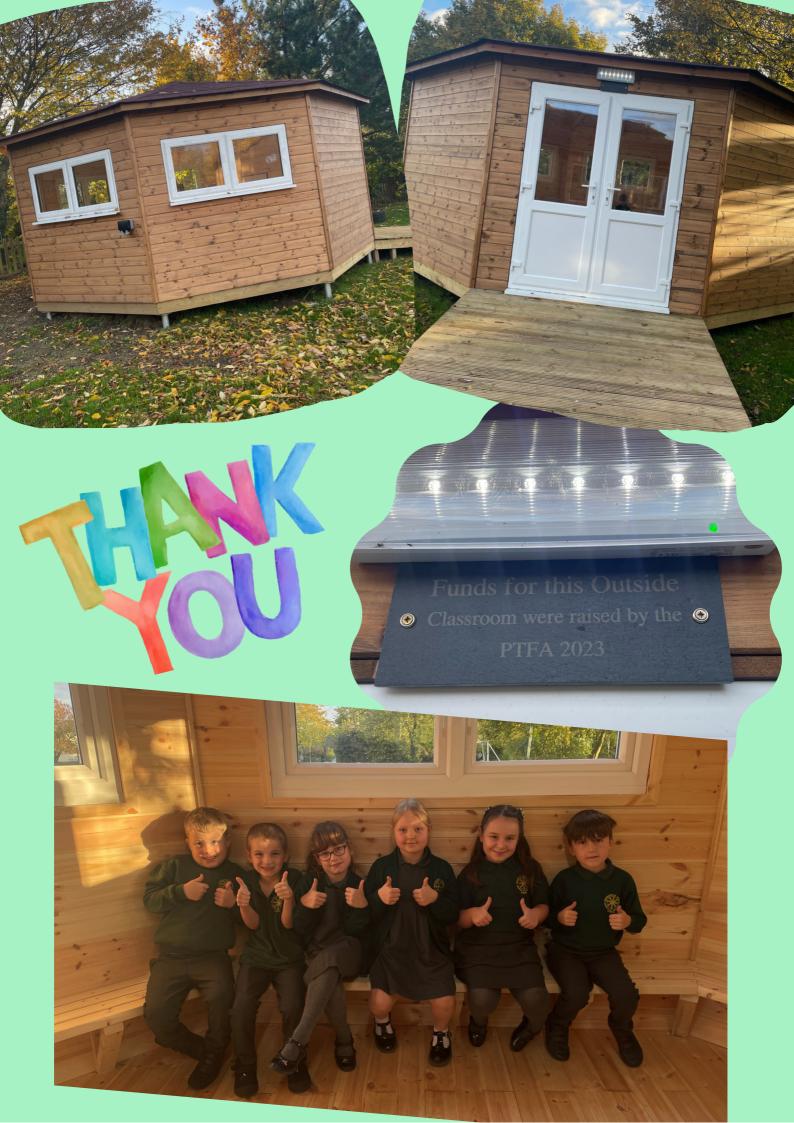

Our new outdoor classroom is now completed and is being used by the children. It is a wonderful new space that will make such a big difference to the school. Thank you to the PTfA who worked tirelessly to raise the funds to build this classroom; we all really appreciate it!